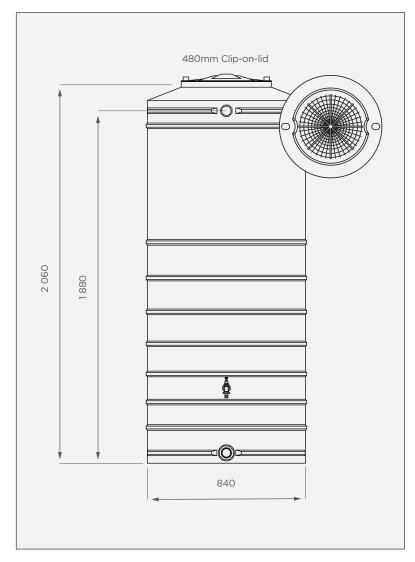

# **FRONT VIEW**

## **PRODUCT SPECIFICATIONS**

| Water      | SG 1                                                    |
|------------|---------------------------------------------------------|
| Inlet      | 40mm female water fitting                               |
| Overflow   | 40mm female water fitting                               |
| Outlet     | 40mm water fitting<br>40mm thumb plug                   |
| 2nd Outlet | 20mm water fitting<br>20mm thumb plug<br>20mm brass tap |
| Lid        | 480mm complete with plastic filter screen               |

All dimensions are in millimeters and scale is not 100% to scale. This drawing is the property of JoJo.