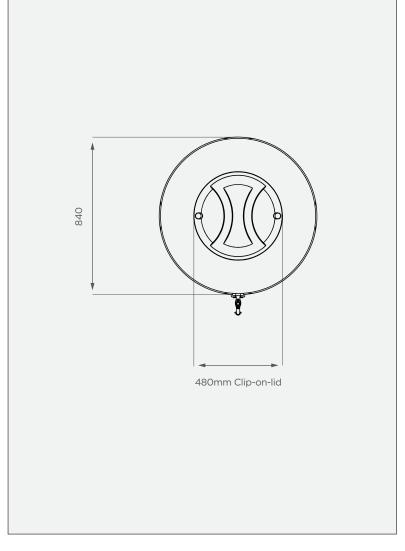

# **TOP VIEW**

## **PRODUCT SPECIFICATIONS**

| Water      | SG 1                                                    |
|------------|---------------------------------------------------------|
| Inlet      | 40mm female water fitting                               |
| Overflow   | 40mm female water fitting                               |
| Outlet     | 40mm water fitting<br>40mm thumb plug                   |
| 2nd Outlet | 20mm water fitting<br>20mm thumb plug<br>20mm brass tap |
| Lid        | 480mm complete with plastic filter screen               |

All dimensions are in millimeters and scale is not 100% to scale. This drawing is the property of JoJo.