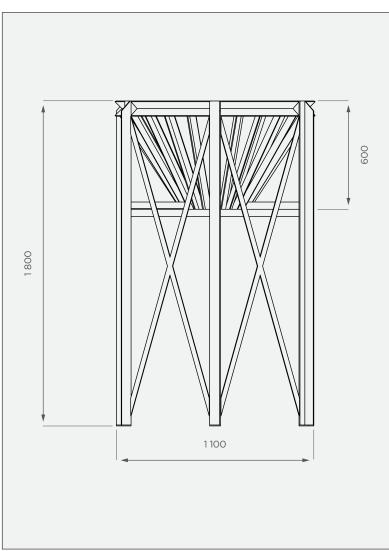

## **FRONT VIEW**

## **PRODUCT SPECIFICATIONS**

All dimensions are in millimeters and scale is not 100% to scale. This drawing is the property of JoJo.