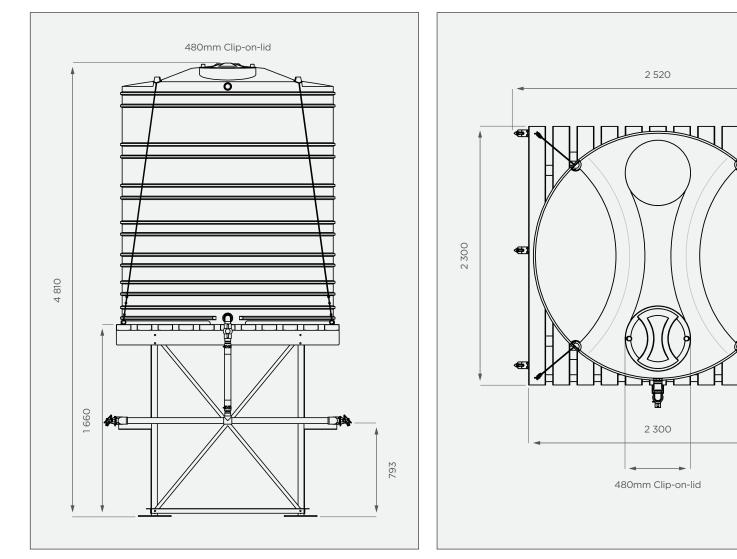

# **FRONT VIEW**

All dimensions are in millimeters and scale is not 100% to scale. This drawing is the property of JoJo.