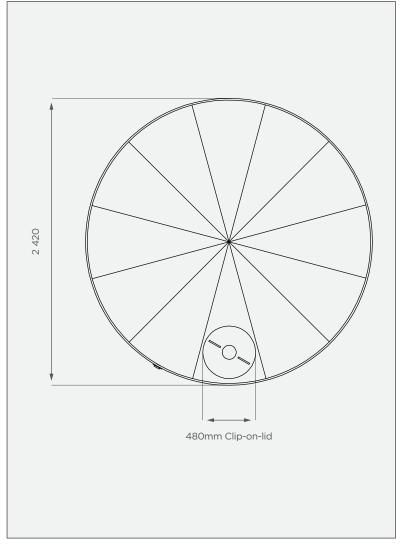

## **TOP VIEW**

### **PRODUCT SPECIFICATIONS**

| Water    | SG 1                      |
|----------|---------------------------|
| Inlet    | 40mm female water fitting |
| Overflow | 40mm female water fitting |
| Outlet   | 40mm water fitting        |
| Lid      | 480mm                     |

All dimensions are in millimeters and scale is not 100% to scale. This drawing is the property of JoJo.