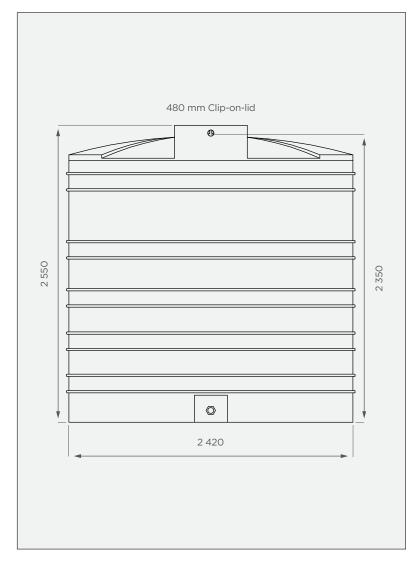

# **FRONT VIEW**

### **PRODUCT SPECIFICATIONS**

| Water    | SG 1                      |
|----------|---------------------------|
| Inlet    | 40mm female water fitting |
| Overflow | 40mm female water fitting |
| Outlet   | 40mm water fitting        |
| Lid      | 480mm                     |

All dimensions are in millimeters and scale is not 100% to scale. This drawing is the property of JoJo.