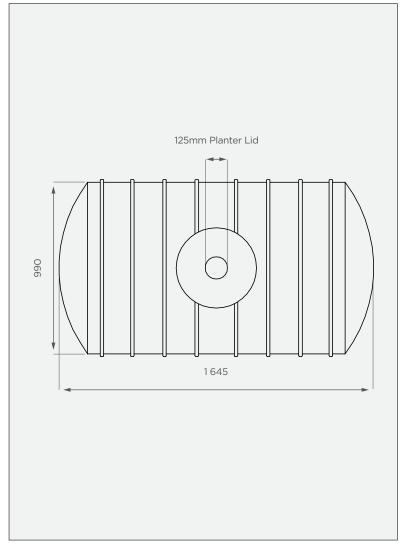

## **TOP VIEW**

### **PRODUCT SPECIFICATIONS**

| Chemical / Medium | SG 1.4         |
|-------------------|----------------|
| Outlet            | 40mm connector |
| Lid               | 125mm          |