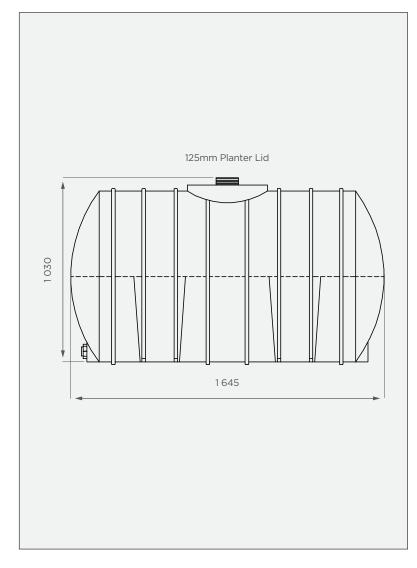

# **SIDE VIEW**

### **PRODUCT SPECIFICATIONS**

| Chemical / Medium | SG 1.4         |
|-------------------|----------------|
| Outlet            | 40mm connector |
| Lid               | 125mm          |