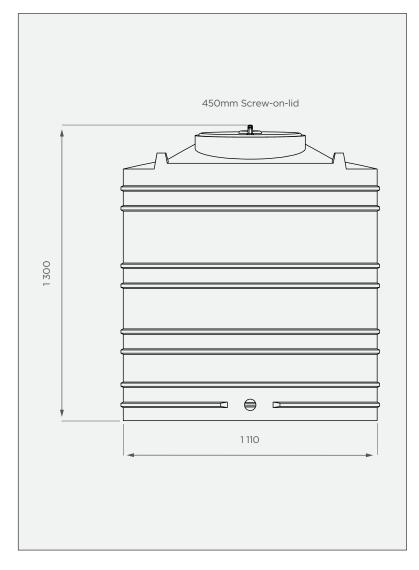

# **FRONT VIEW**

# **1000 It Vertical Heavy Tank**

This is a stock item in Natural White

### **PRODUCT SPECIFICATIONS**

| Chemical/Heavy | SG 1.6         |
|----------------|----------------|
| Outlet         | 50mm connector |
| Lid            | 450mm          |