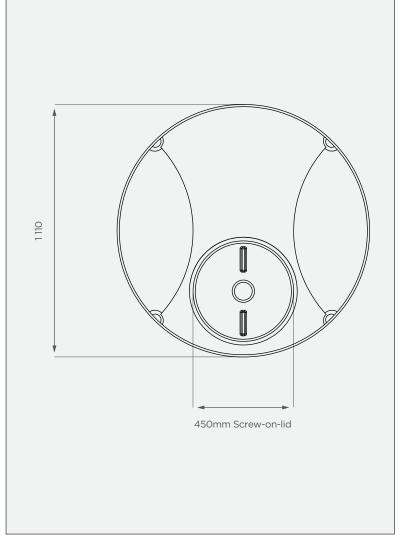

## **TOP VIEW**

### **PRODUCT SPECIFICATIONS**

| Chemical/Heavy | SG 1.6         |
|----------------|----------------|
| Outlet         | 50mm connector |
| Lid            | 450mm          |