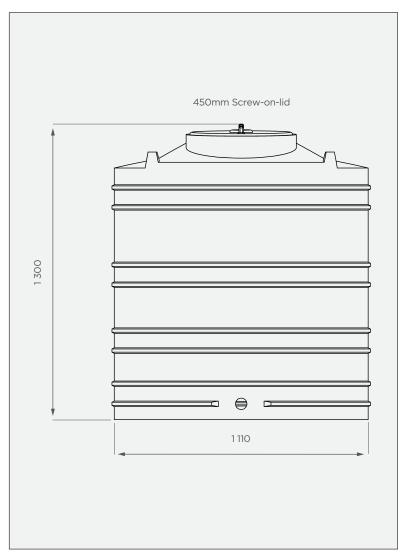

## **FRONT VIEW**

## **PRODUCT SPECIFICATIONS**

| Chemical/Medium                                                                                                            | SG 1.4         |
|----------------------------------------------------------------------------------------------------------------------------|----------------|
| Outlet                                                                                                                     | 50mm connector |
| Lid                                                                                                                        | 450mm          |
| Standard Colour   Solution:   S   Alternative Colours   These colours are available at a 14 calendar day lead time.   NS   |                |
| <ul> <li>10-year warranty</li> <li>Made with the best quality virgin LLDPE</li> <li>UV &amp; chemical-resistant</li> </ul> |                |
| All dimensions are in millimeters and scale is not 100%                                                                    |                |
| to scale. This drawing is the property of JoJo.                                                                            |                |