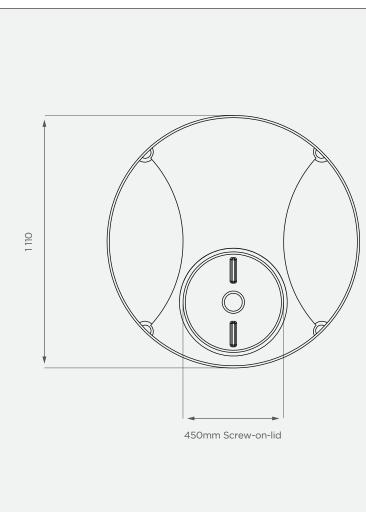

## **TOP VIEW**

## **PRODUCT SPECIFICATIONS**

| Chemical/Medium                                                                                                            | SG 1.4         |
|----------------------------------------------------------------------------------------------------------------------------|----------------|
| Outlet                                                                                                                     | 50mm connector |
| Lid                                                                                                                        | 450mm          |
| Standard Colour   Solution:   S   Alternative Colours   These colours are available at a 14 calendar day lead time.   NS   |                |
| <ul> <li>10-year warranty</li> <li>Made with the best quality virgin LLDPE</li> <li>UV &amp; chemical-resistant</li> </ul> |                |
| All dimensions are in millimeters and scale is not 100%                                                                    |                |
| to scale. This drawing is the property of JoJo.                                                                            |                |