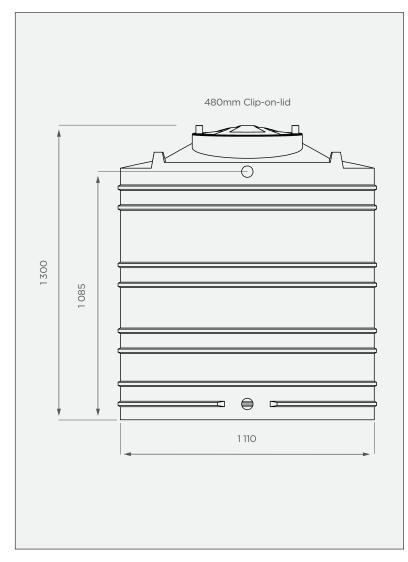

# **FRONT VIEW**

## **PRODUCT SPECIFICATIONS**

| Water    | SG 1                      |
|----------|---------------------------|
| Inlet    | 40mm female water fitting |
| Overflow | 40mm female water fitting |
| Outlet   | 40mm water fitting        |
| Lid      | 480mm                     |

All dimensions are in millimeters and scale is not 100% to scale. This drawing is the property of JoJo.