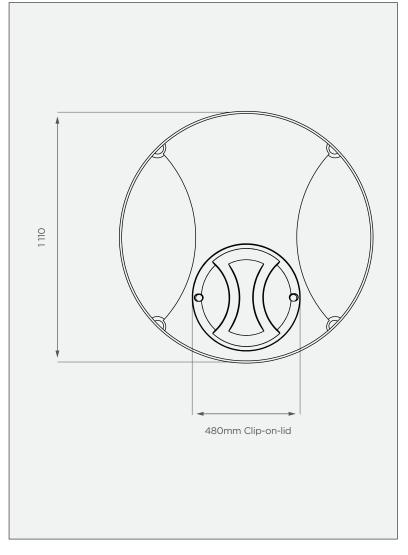

## **TOP VIEW**

## **PRODUCT SPECIFICATIONS**

| Water    | SG 1                      |
|----------|---------------------------|
| Inlet    | 40mm female water fitting |
| Overflow | 40mm female water fitting |
| Outlet   | 40mm water fitting        |
| Lid      | 480mm                     |

All dimensions are in millimeters and scale is not 100% to scale. This drawing is the property of JoJo.