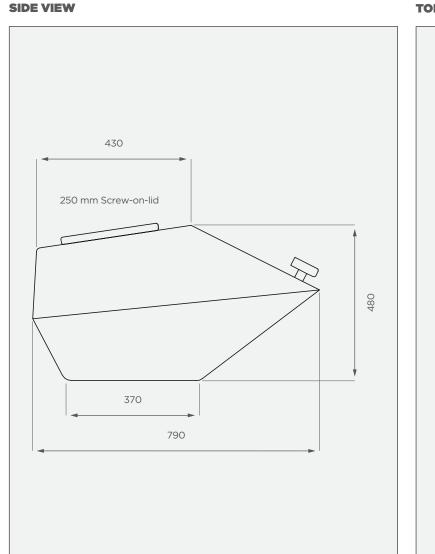

#### **TOP VIEW**

## **PRODUCT SPECIFICATIONS**

| Water           | SG 1             |
|-----------------|------------------|
| Outlet          | 40/20mm reducer  |
| - complete with | 20mm plastic tap |
| Lid             | 250mm            |

### 3-year warranty

• UV-stabilised outer layer • BPA-free, food-grade layer prevents leaching of harmful chemicals

All dimensions are in millimeters and scale is not 100% to scale. This drawing is the property of JoJo.