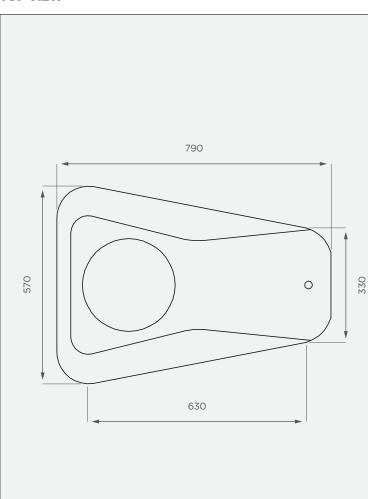

#### **TOP VIEW**

## **PRODUCT SPECIFICATIONS**

| Water           | SG 1             |
|-----------------|------------------|
| Outlet          | 40/20mm reducer  |
| - complete with | 20mm plastic tap |
| Lid             | 250mm            |

### 3-year warranty

• UV-stabilised outer layer • BPA-free, food-grade layer prevents leaching of harmful chemicals

All dimensions are in millimeters and scale is not 100% to scale. This drawing is the property of JoJo.