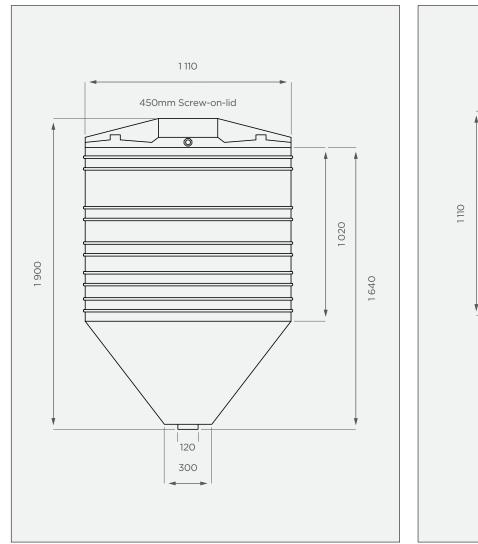

## **FRONT VIEW**

## **PRODUCT SPECIFICATIONS**

| Che | mical/Heavy | SG 1.6 |
|-----|-------------|--------|
| Out | let         | 300mm  |
| Lid |             | 450mm  |