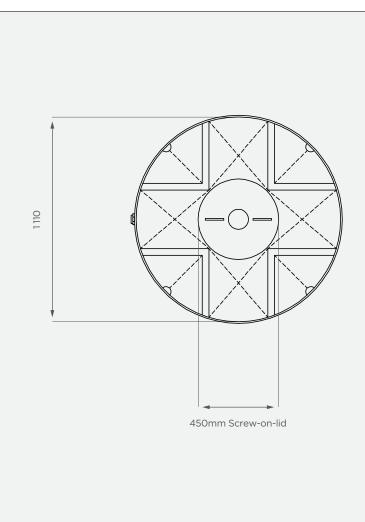

#### **TOP VIEW**

## **PRODUCT SPECIFICATIONS**

| Che | mical/Heavy | SG 1.6 |
|-----|-------------|--------|
| Out | let         | 300mm  |
| Lid |             | 450mm  |