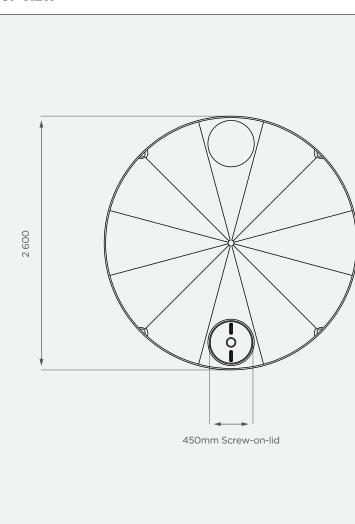

#### **TOP VIEW**

## **PRODUCT SPECIFICATIONS**

| С | hemical/Heavy | SG 1.6         |
|---|---------------|----------------|
| 0 | utlet         | 50mm connector |
| L | id            | 450mm          |