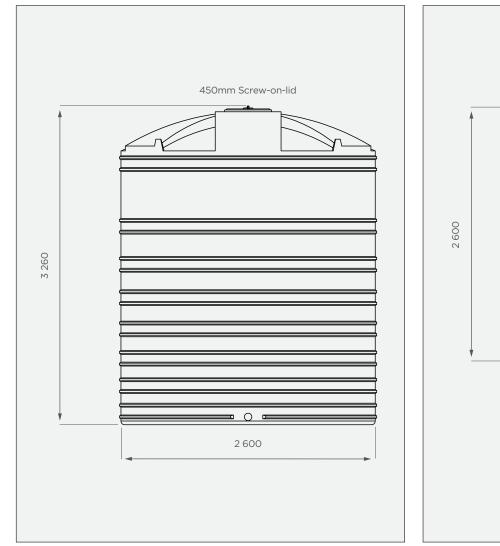

## **FRONT VIEW**

## **PRODUCT SPECIFICATIONS**

| С | hemical/Heavy | SG 1.6         |
|---|---------------|----------------|
| 0 | utlet         | 50mm connector |
| L | id            | 450mm          |

<sup>10-</sup>year warranty

UV & chemical-resistant

All dimensions are in millimeters and scale is not 100% to scale. This drawing is the property of JoJo.