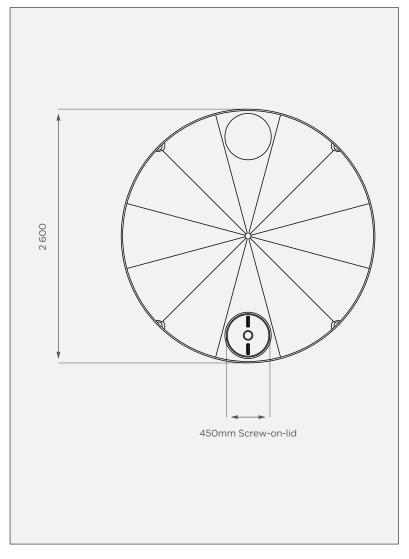

### **TOP VIEW**

### **PRODUCT SPECIFICATIONS**

| Chemical/Medium | SG 1.4         |
|-----------------|----------------|
| Outlet          | 50mm connector |
| Lid             | 450mm          |