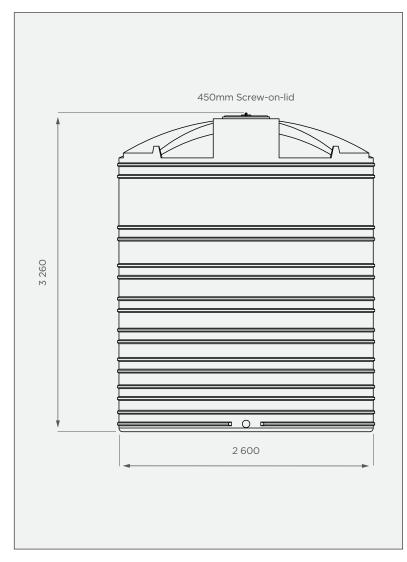

## **FRONT VIEW**

### **PRODUCT SPECIFICATIONS**

| Chemical/Medium | SG 1.4         |
|-----------------|----------------|
| Outlet          | 50mm connector |
| Lid             | 450mm          |