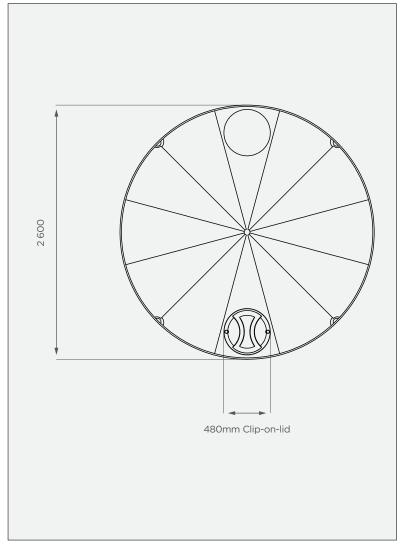

### **TOP VIEW**

#### **PRODUCT SPECIFICATIONS**

| Water    | SG 1                      |
|----------|---------------------------|
| Inlet    | 40mm female water fitting |
| Overflow | 40mm female water fitting |
| Outlet   | 50mm tank connector       |
| Lid      | 480mm                     |