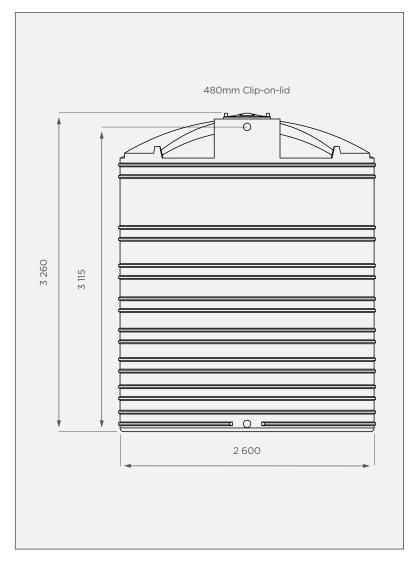

# **FRONT VIEW**

#### **PRODUCT SPECIFICATIONS**

| Water    | SG 1                      |
|----------|---------------------------|
| Inlet    | 40mm female water fitting |
| Overflow | 40mm female water fitting |
| Outlet   | 50mm tank connector       |
| Lid      | 480mm                     |