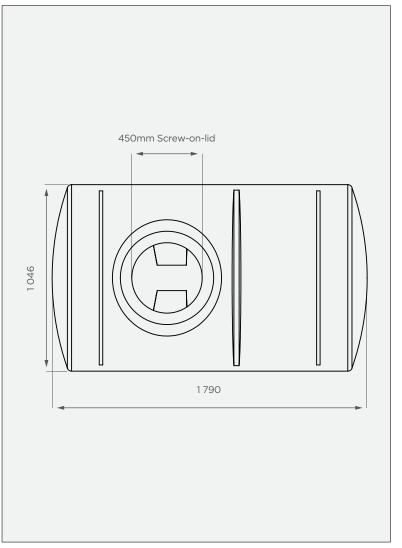

# **TOP VIEW**

# **PRODUCT SPECIFICATIONS**

| Chemical / Medium | SG 1.4         |
|-------------------|----------------|
| Outlet            | 40mm connector |
| Lid               | 450mm          |