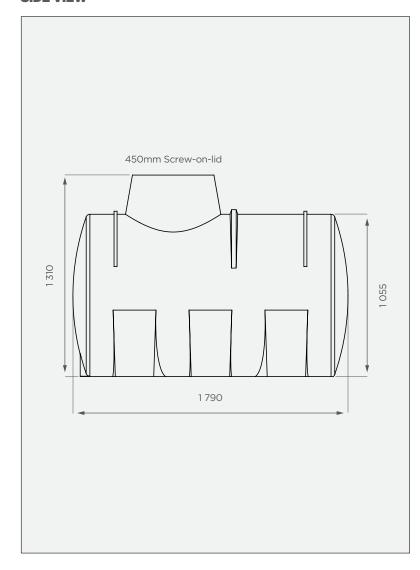

# SIDE VIEW

# **PRODUCT SPECIFICATIONS**

| Chemical / Medium | SG 1.4         |
|-------------------|----------------|
| Outlet            | 40mm connector |
| Lid               | 450mm          |