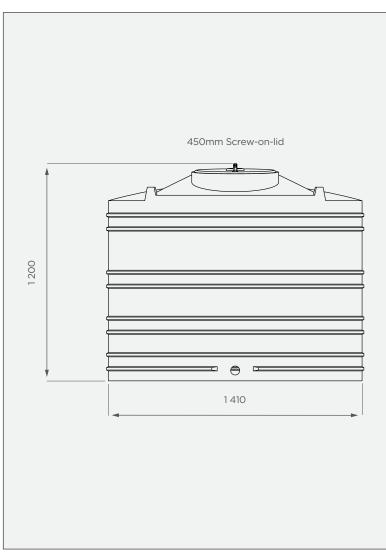

# **FRONT VIEW**

## **PRODUCT SPECIFICATIONS**

| Chemical/Medium | SG 1.4         |
|-----------------|----------------|
| Outlet          | 50mm connector |
| Lid             | 450mm          |

### 10-year warranty

• Made with the best quality virgin LLDPE

UV & chemical-resistant

All dimensions are in millimeters and scale is not 100% to scale. This drawing is the property of JoJo.