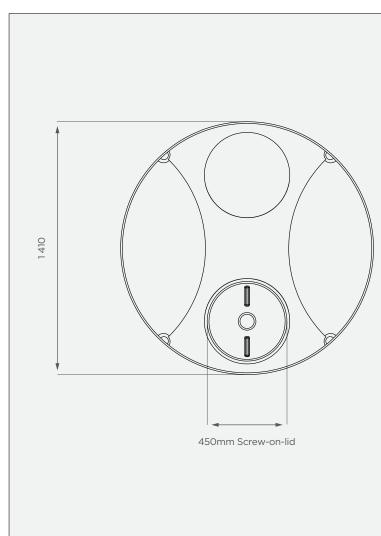

#### **TOP VIEW**

## **PRODUCT SPECIFICATIONS**

| Chemical/Medium | SG 1.4         |
|-----------------|----------------|
| Outlet          | 50mm connector |
| Lid             | 450mm          |

### 10-year warranty

• Made with the best quality virgin LLDPE

UV & chemical-resistant

All dimensions are in millimeters and scale is not 100% to scale. This drawing is the property of JoJo.