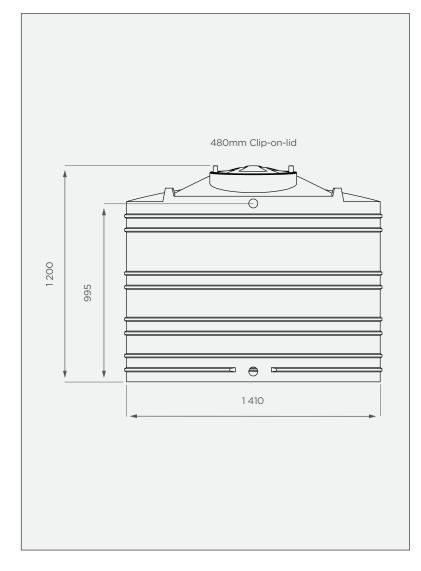

# **FRONT VIEW**

## **PRODUCT SPECIFICATIONS**

| Water    | SG 1                      |
|----------|---------------------------|
| Inlet    | 40mm female water fitting |
| Overflow | 40mm female water fitting |
| Outlet   | 40mm water fitting        |
| Lid      | 480mm                     |

All dimensions are in millimeters and scale is not 100% to scale. This drawing is the property of JoJo.