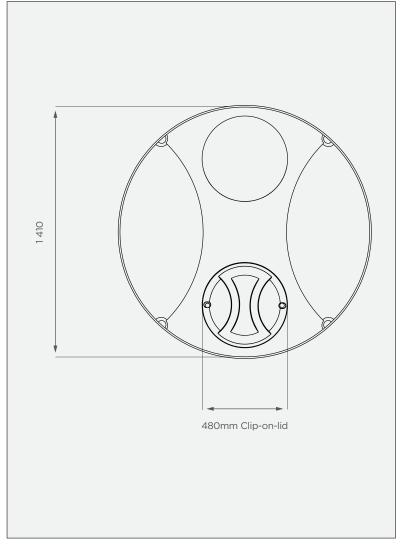

# **TOP VIEW**

## **PRODUCT SPECIFICATIONS**

| Water    | SG 1                      |
|----------|---------------------------|
| Inlet    | 40mm female water fitting |
| Overflow | 40mm female water fitting |
| Outlet   | 40mm water fitting        |
| Lid      | 480mm                     |

All dimensions are in millimeters and scale is not 100% to scale. This drawing is the property of JoJo.