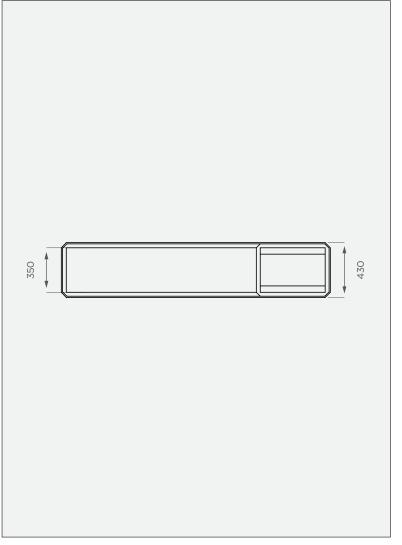

### **TOP VIEW**

### **PRODUCT SPECIFICATIONS**

| Inlet          | Ball valve        |
|----------------|-------------------|
| Outlet         | 50/40mm reducer   |
| - complete wit | th Thumb end plug |