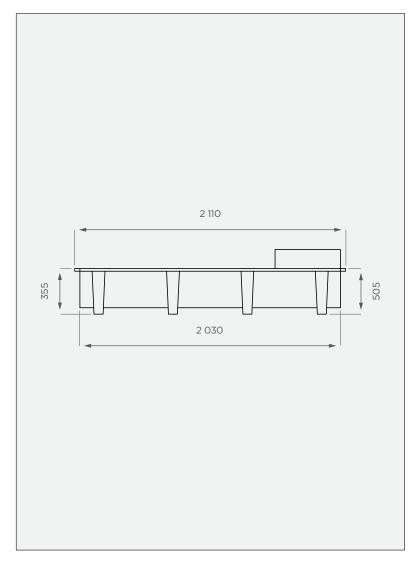

## **SIDE VIEW**

### **PRODUCT SPECIFICATIONS**

| Inlet          | Ball valve        |
|----------------|-------------------|
| Outlet         | 50/40mm reducer   |
| - complete wit | th Thumb end plug |