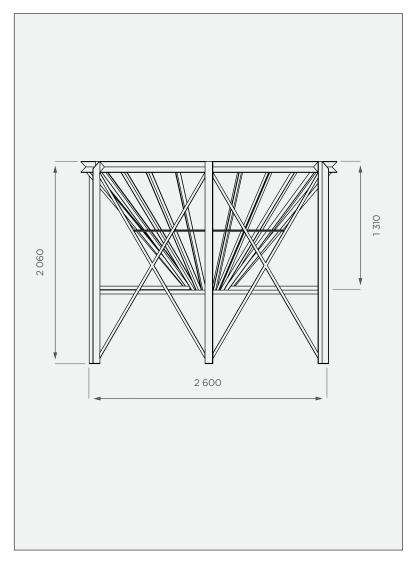

## **FRONT VIEW**

All dimensions are in millimeters and scale is not 100% to scale. This drawing is the property of JoJo.