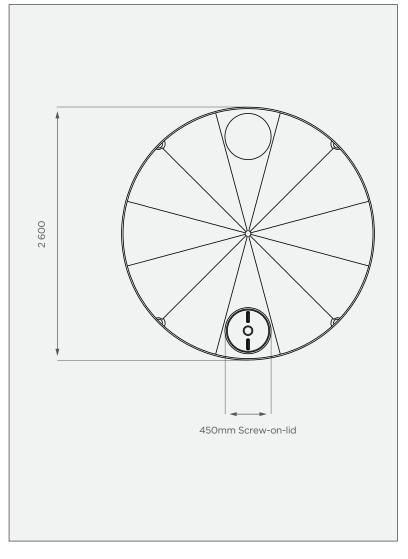

## **TOP VIEW**

## **PRODUCT SPECIFICATIONS**

| Chemical/Heavy | SG 1.6         |
|----------------|----------------|
| Outlet         | 50mm connector |
| Lid            | 450mm          |