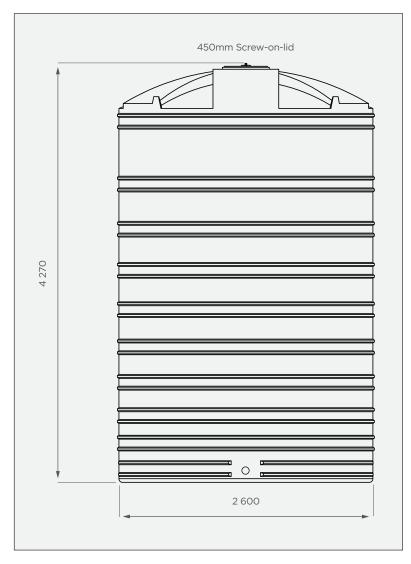

# **FRONT VIEW**

# **20 000 It Vertical Heavy Tank**

This is a non-stock item in Natural White

## **PRODUCT SPECIFICATIONS**

| Chemical/Heavy | SG 1.6         |
|----------------|----------------|
| Outlet         | 50mm connector |
| Lid            | 450mm          |