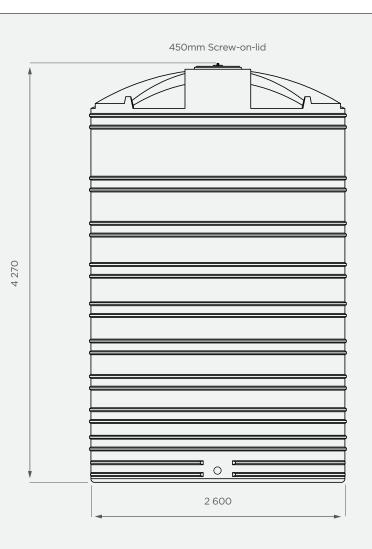

### **FRONT VIEW**

## **PRODUCT SPECIFICATIONS**

|  | Chemical/Medium | SG 1.4         |
|--|-----------------|----------------|
|  | Outlet          | 50mm connector |
|  | Lid             | 450mm          |

<sup>10-</sup>year warranty

UV & chemical-resistant

All dimensions are in millimeters and scale is not 100% to scale. This drawing is the property of JoJo.