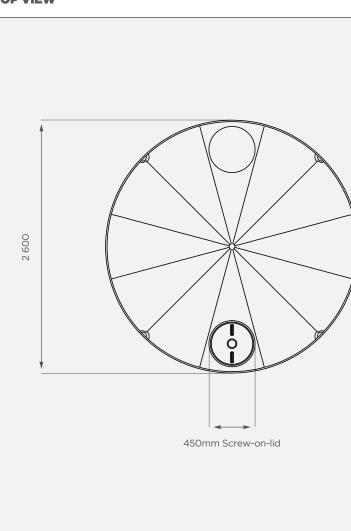

## **PRODUCT SPECIFICATIONS**

|  | Chemical/Medium | SG 1.4         |
|--|-----------------|----------------|
|  | Outlet          | 50mm connector |
|  | Lid             | 450mm          |

<sup>10-</sup>year warranty

UV & chemical-resistant

All dimensions are in millimeters and scale is not 100% to scale. This drawing is the property of JoJo.