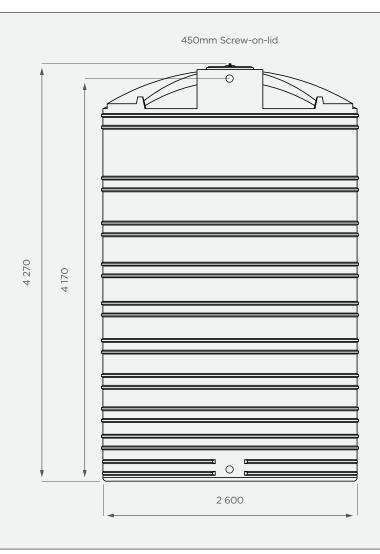

## **FRONT VIEW**

## **PRODUCT SPECIFICATIONS**

| Water    | SG 1                      |
|----------|---------------------------|
| Inlet    | 40mm female water fitting |
| Overflow | 40mm female water fitting |
| Outlet   | 50mm tank connector       |
| Lid      | 450mm                     |

YEAR

- Made with the best quality virgin LLDPE
- UV-stabilised outer layer
- BPA-free, food-grade layer prevents
- leaching of harmful chemicals
- Black inner layer prevents algae growth WARRANTY

All dimensions are in millimeters and scale is not 100% to scale. This drawing is the property of JoJo.