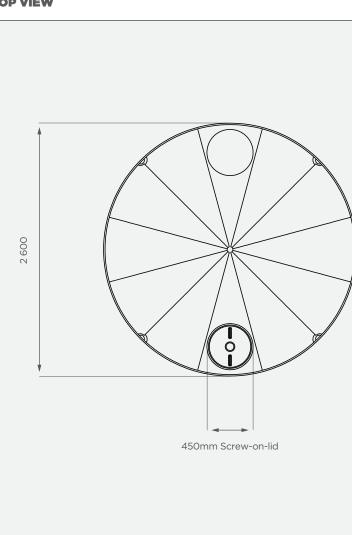

### **TOP VIEW**

## **PRODUCT SPECIFICATIONS**

| Water    | SG 1                      |
|----------|---------------------------|
| Inlet    | 40mm female water fitting |
| Overflow | 40mm female water fitting |
| Outlet   | 50mm tank connector       |
| Lid      | 450mm                     |