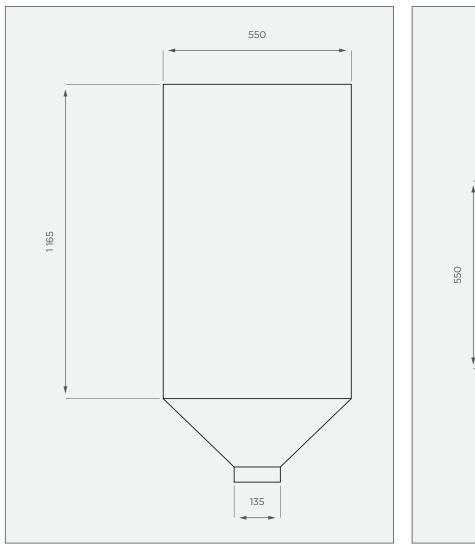

## 200 It Baby Silo Medium Tank

This is a non-stock item in Natural White

## **FRONT VIEW**

**TOP VIEW** 

All dimensions are in millimeters and scale is not 100% to scale. This drawing is the property of JoJo.