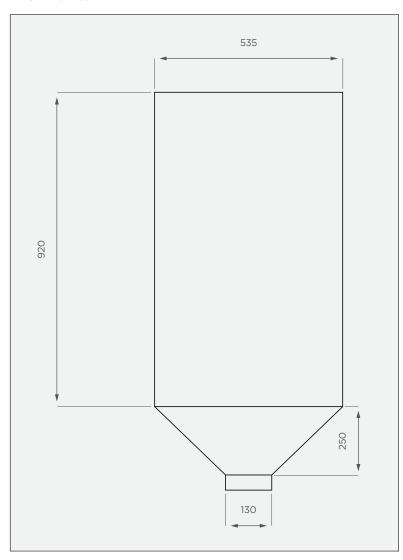

## **FRONT VIEW**

# **200 It Baby Silo Medium Tank Western Cape Mould**

This is a non-stock item in Natural White

#### 10-year warranty

- · Made with the best quality virgin LLDPE
- UV & chemical-resistant

All dimensions are in millimeters and scale is not 100% to scale. This drawing is the property of JoJo.