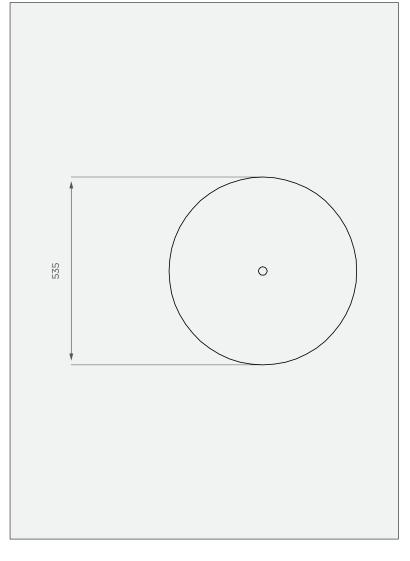

#### **TOP VIEW**

#### 10-year warranty

- · Made with the best quality virgin LLDPE
- UV & chemical-resistant

All dimensions are in millimeters and scale is not 100% to scale. This drawing is the property of JoJo.