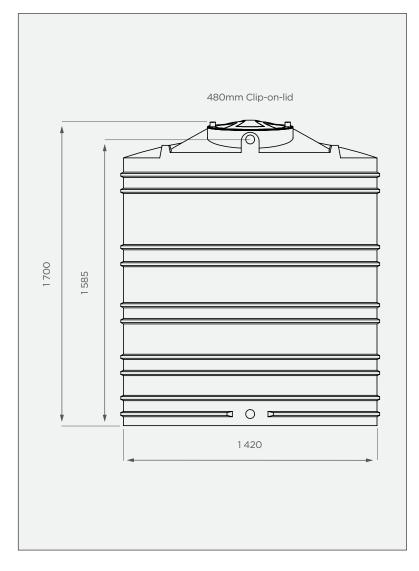

# **FRONT VIEW**

## **PRODUCT SPECIFICATIONS**

| Water    | SG 1                      |
|----------|---------------------------|
| Inlet    | 40mm female water fitting |
| Overflow | No Overflow               |
| Outlet   | 40mm water fitting        |
| Lid      | 480mm                     |

All dimensions are in millimeters and scale is not 100% to scale. This drawing is the property of JoJo.