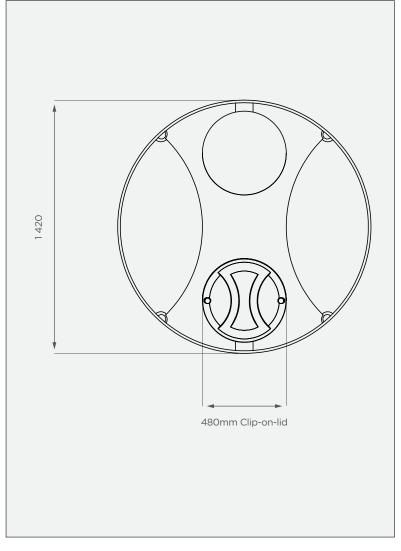

# **TOP VIEW**

## **PRODUCT SPECIFICATIONS**

| Water    | SG 1                      |
|----------|---------------------------|
| Inlet    | 40mm female water fitting |
| Overflow | No Overflow               |
| Outlet   | 40mm water fitting        |
| Lid      | 480mm                     |

All dimensions are in millimeters and scale is not 100% to scale. This drawing is the property of JoJo.