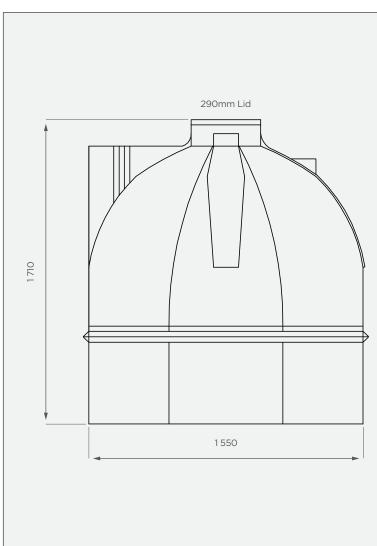

## **SIDE VIEW**

## **TOP VIEW** [-]550 - $\overline{\mathbf{O}}$ 290mm Lid

All dimensions are in millimeters and scale is not 100% to scale. This drawing is the property of JoJo.