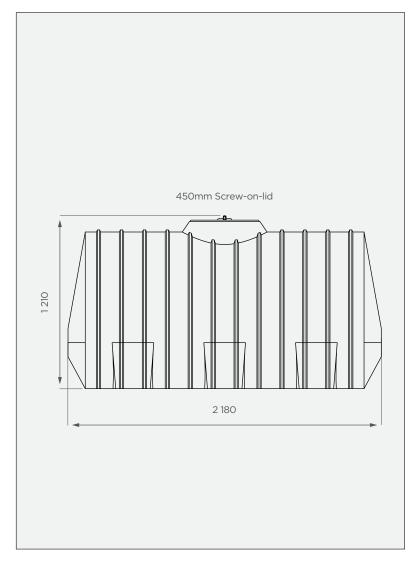

# **SIDE VIEW**

#### **PRODUCT SPECIFICATIONS**

| Water  | SG 1           |
|--------|----------------|
| Outlet | 50mm connector |
| Lid    | 450mm          |

All dimensions are in millimeters and scale is not 100% to scale. This drawing is the property of JoJo.