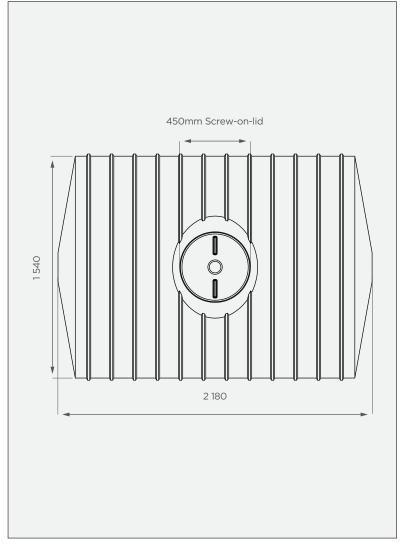

## **TOP VIEW**

#### **PRODUCT SPECIFICATIONS**

| Water  | SG 1           |
|--------|----------------|
| Outlet | 50mm connector |
| Lid    | 450mm          |

All dimensions are in millimeters and scale is not 100% to scale. This drawing is the property of JoJo.