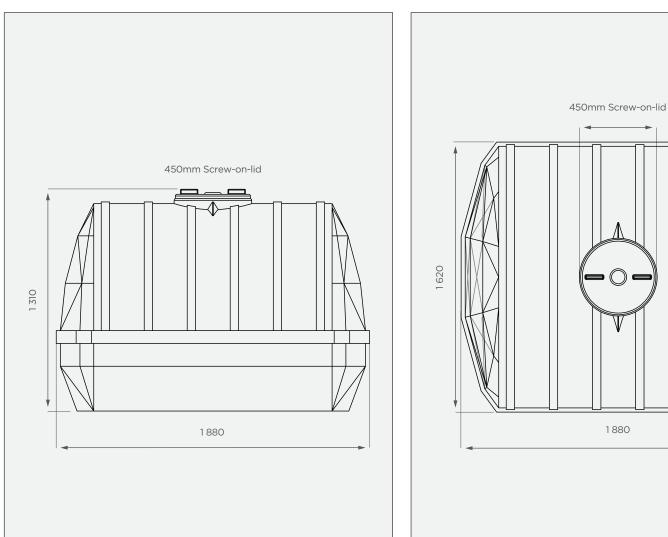

## **SIDE VIEW**

**TOP VIEW** 

- () -

1880

## **PRODUCT SPECIFICATIONS**

| Water  | SG 1           |
|--------|----------------|
| Outlet | 50mm connector |
| Lid    | 450mm          |

All dimensions are in millimeters and scale is not 100% to scale. This drawing is the property of JoJo.