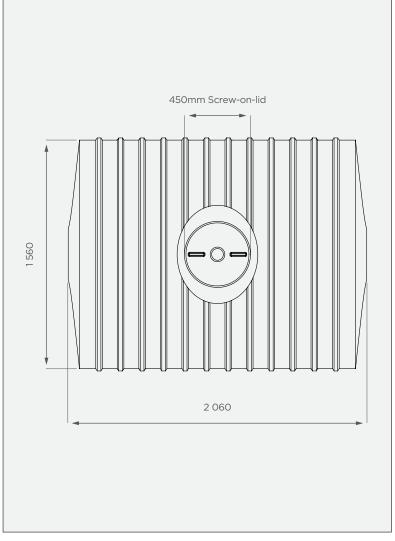

## **TOP VIEW**

### **PRODUCT SPECIFICATIONS**

| Water  | SG 1           |
|--------|----------------|
| Outlet | 50mm connector |
| Lid    | 450mm          |

All dimensions are in millimeters and scale is not 100% to scale. This drawing is the property of JoJo.