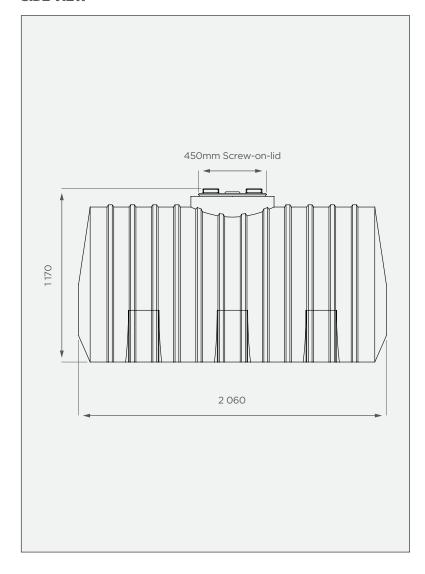

### **SIDE VIEW**

### **PRODUCT SPECIFICATIONS**

| Water  | SG 1           |
|--------|----------------|
| Outlet | 50mm connector |
| Lid    | 450mm          |

All dimensions are in millimeters and scale is not 100% to scale. This drawing is the property of JoJo.