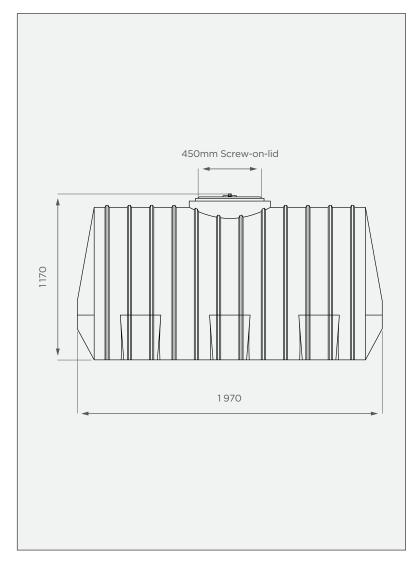

# **SIDE VIEW**

### **PRODUCT SPECIFICATIONS**

| Water  | SG 1           |
|--------|----------------|
| Outlet | 50mm connector |
| Lid    | 450mm          |

All dimensions are in millimeters and scale is not 100% to scale. This drawing is the property of JoJo.