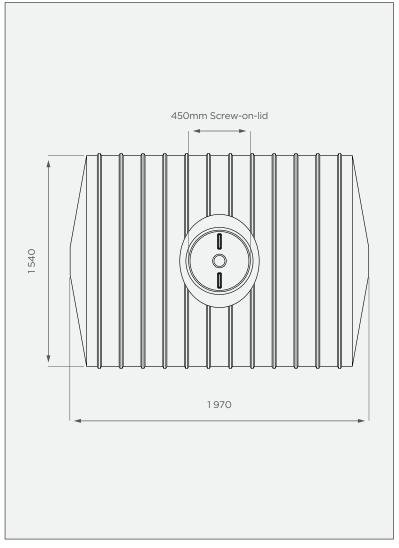

# **TOP VIEW**

### **PRODUCT SPECIFICATIONS**

| Water  | SG 1           |
|--------|----------------|
| Outlet | 50mm connector |
| Lid    | 450mm          |

All dimensions are in millimeters and scale is not 100% to scale. This drawing is the property of JoJo.