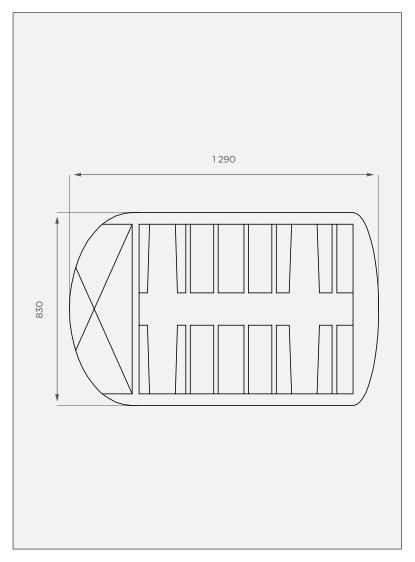

# **TOP VIEW**

# **250 It Cattle Trough**

This is a stock item in Black

## **PRODUCT SPECIFICATIONS**

| Inlet          | Ball valve        |
|----------------|-------------------|
| Outlet         | 50/40mm reducer   |
| - complete wit | th Thumb end plug |