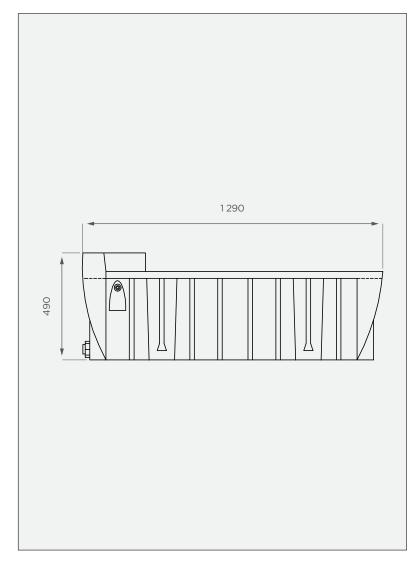

# **SIDE VIEW**

# **250 It Cattle Trough**

This is a stock item in Black

## **PRODUCT SPECIFICATIONS**

| Inlet          | Ball valve        |
|----------------|-------------------|
| Outlet         | 50/40mm reducer   |
| - complete wit | th Thumb end plug |