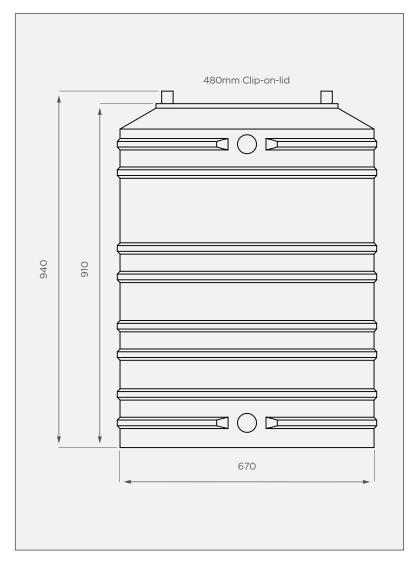

# **FRONT VIEW**

## **PRODUCT SPECIFICATIONS**

| Water    | SG 1                      |
|----------|---------------------------|
| Inlet    | 40mm female water fitting |
| Overflow | No overflow               |
| Outlet   | 40mm water fitting        |
| Lid      | 480mm                     |

All dimensions are in millimeters and scale is not 100% to scale. This drawing is the property of JoJo.