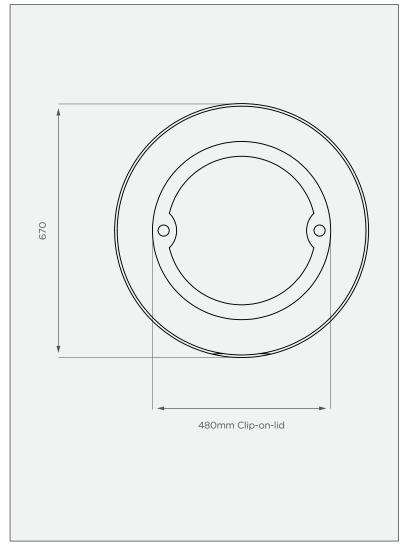

## **TOP VIEW**

## **PRODUCT SPECIFICATIONS**

| Water    | SG 1                      |
|----------|---------------------------|
| Inlet    | 40mm female water fitting |
| Overflow | No overflow               |
| Outlet   | 40mm water fitting        |
| Lid      | 480mm                     |

All dimensions are in millimeters and scale is not 100% to scale. This drawing is the property of JoJo.