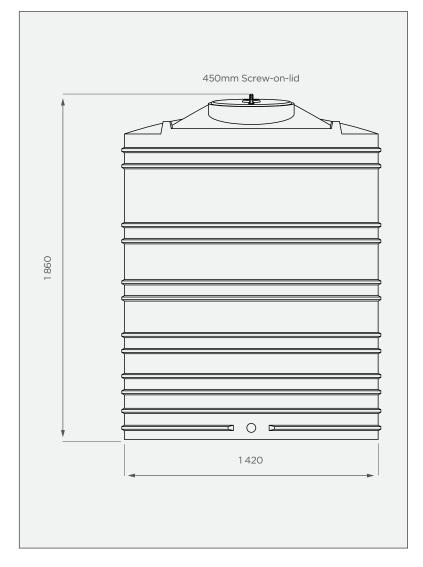

# **2 700 It Vertical Heavy Tank**

This is a stock item in Natural White

## **FRONT VIEW**

#### **PRODUCT SPECIFICATIONS**

| Chemical/Heavy | SG 1.6         |
|----------------|----------------|
| Outlet         | 50mm connector |
| Lid            | 450mm          |

# 10-year warranty

- Made with the best quality virgin LLDPE
- UV & chemical-resistant

All dimensions are in millimeters and scale is not 100% to scale. This drawing is the property of JoJo.