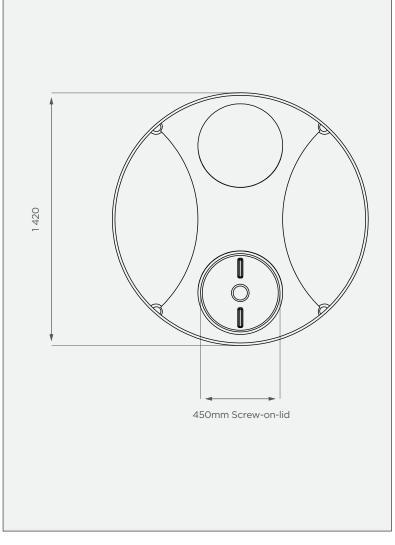

# **2 700 It Vertical Heavy Tank**

This is a stock item in Natural White

## **TOP VIEW**

#### **PRODUCT SPECIFICATIONS**

| Chemical/Heavy | SG 1.6         |
|----------------|----------------|
| Outlet         | 50mm connector |
| Lid            | 450mm          |

# 10-year warranty

- Made with the best quality virgin LLDPE
- UV & chemical-resistant

All dimensions are in millimeters and scale is not 100% to scale. This drawing is the property of JoJo.