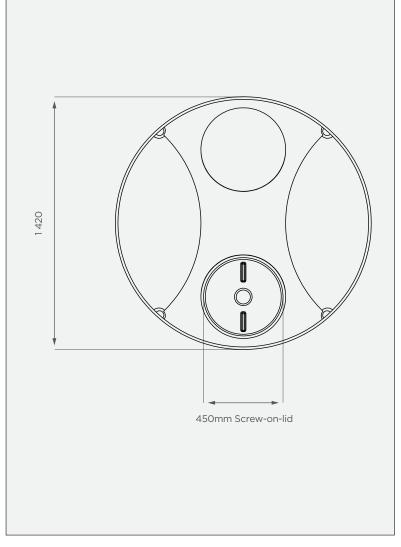

# **TOP VIEW**

### **PRODUCT SPECIFICATIONS**

| Chemical/Medium | SG 1.4         |
|-----------------|----------------|
| Outlet          | 50mm connector |
| Lid             | 450mm          |