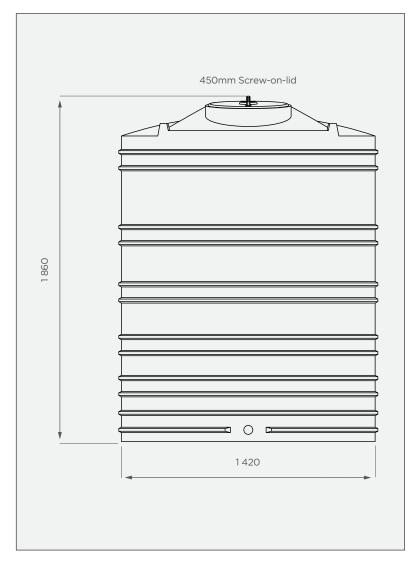

# **FRONT VIEW**

# **2 700 It Vertical Medium Tank**

This is a stock item in Natural White

### **PRODUCT SPECIFICATIONS**

| Chemical/Medium | SG 1.4         |
|-----------------|----------------|
| Outlet          | 50mm connector |
| Lid             | 450mm          |