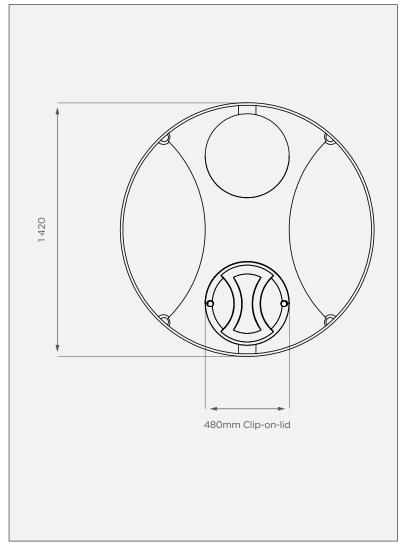

# **TOP VIEW**

## **PRODUCT SPECIFICATIONS**

| Water    | SG 1                      |
|----------|---------------------------|
| Inlet    | 40mm female water fitting |
| Overflow | 40mm female water fitting |
| Outlet   | 40mm water fitting        |
| Lid      | 480mm                     |

All dimensions are in millimeters and scale is not 100% to scale. This drawing is the property of JoJo.