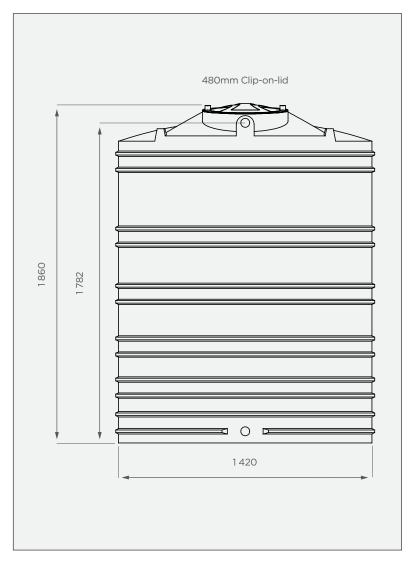

# **FRONT VIEW**

## **PRODUCT SPECIFICATIONS**

| Water    | SG 1                      |
|----------|---------------------------|
| Inlet    | 40mm female water fitting |
| Overflow | 40mm female water fitting |
| Outlet   | 40mm water fitting        |
| Lid      | 480mm                     |

All dimensions are in millimeters and scale is not 100% to scale. This drawing is the property of JoJo.