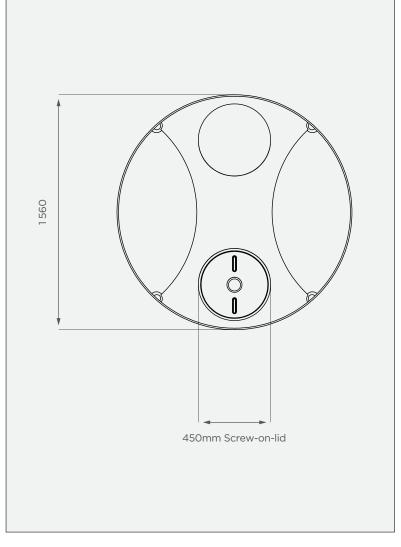

## **TOP VIEW**

## **PRODUCT SPECIFICATIONS**

| Chemical/Medium | SG 1.4 |
|-----------------|--------|
| Outlet          | 300mm  |
| Lid             | 450mm  |