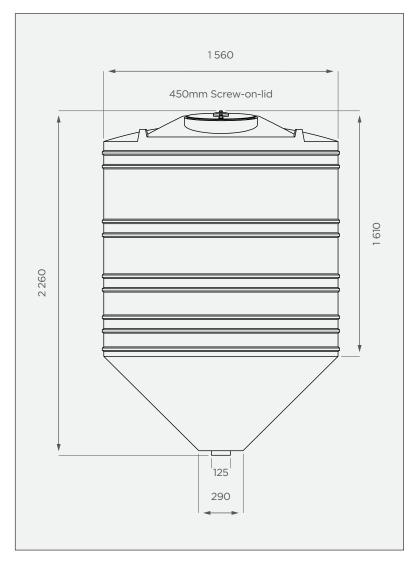

## **FRONT VIEW**

## **PRODUCT SPECIFICATIONS**

| Chemical/Medium | SG 1.4 |
|-----------------|--------|
| Outlet          | 300mm  |
| Lid             | 450mm  |