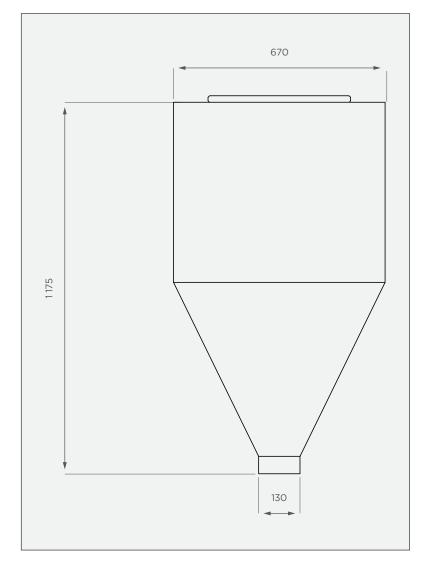

## **FRONT VIEW**

## 10-year warranty

- Made with the best quality virgin LLDPE
- UV & chemical-resistant

All dimensions are in millimeters and scale is not 100% to scale. This drawing is the property of JoJo.