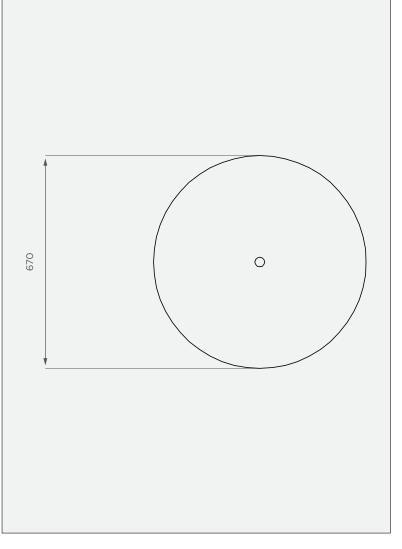

## **TOP VIEW**

## 10-year warranty

- Made with the best quality virgin LLDPE
- UV & chemical-resistant

All dimensions are in millimeters and scale is not 100% to scale. This drawing is the property of JoJo.