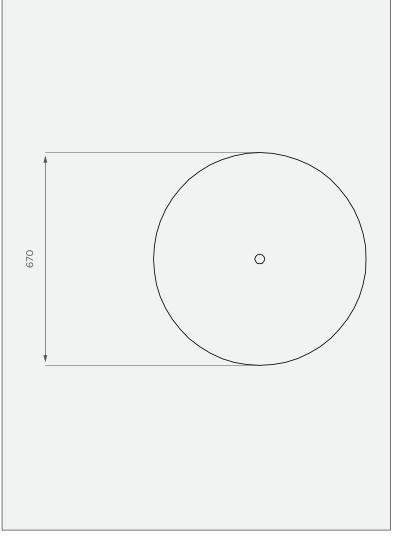

# **300 It Baby Silo Heavy Tank Western Cape Mould**

This is a non-stock item in Natural White

## **FRONT VIEW**



## **TOP VIEW**



### **PRODUCT SPECIFICATIONS**

Chemical/Heavy

#### **Standard Colour**

This colour is available at a 14 calendar day lead time.





#### **Alternative Colours**

These colours are available at an extended lead time. Lead time to be confirmed with the relevant branch.





Note: Our Baby silo range is supplied without any outlets, inlets and lids due to the wide variety of applications they are used for. Fittings and lids required are to be specified on orders and purchased separately.

## 10-year warranty



- · Made with the best quality virgin LLDPE
- UV & chemical-resistant

All dimensions are in millimeters and scale is not 100% to scale. This drawing is the property of JoJo.