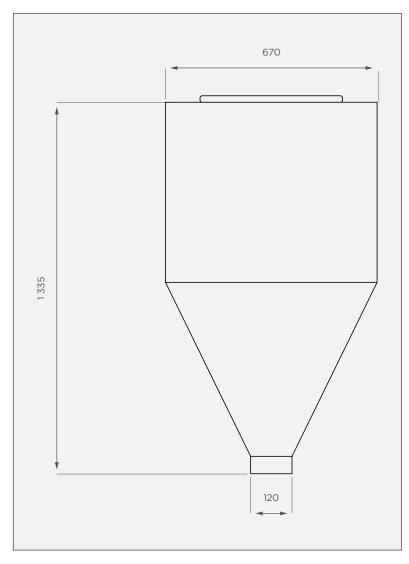

## **FRONT VIEW**

# **300 It Baby Silo Heavy Tank Western Cape Mould**

This is a non-stock item in Natural White