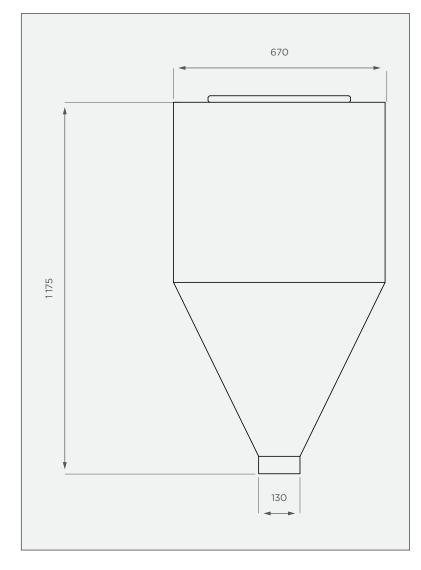

## **FRONT VIEW**

# **300 It Baby Silo Medium Tank**

This is a non-stock item in Natural White