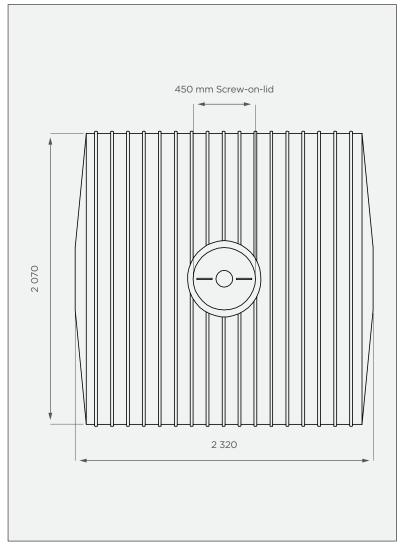

### **TOP VIEW**

All dimensions are in millimeters and scale is not 100% to scale. This drawing is the property of JoJo.