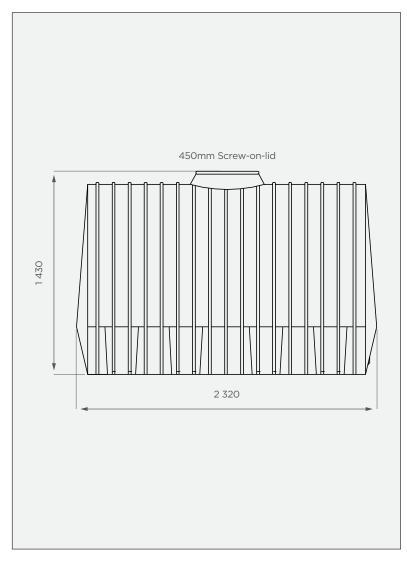

## **SIDE VIEW**

All dimensions are in millimeters and scale is not 100% to scale. This drawing is the property of JoJo.