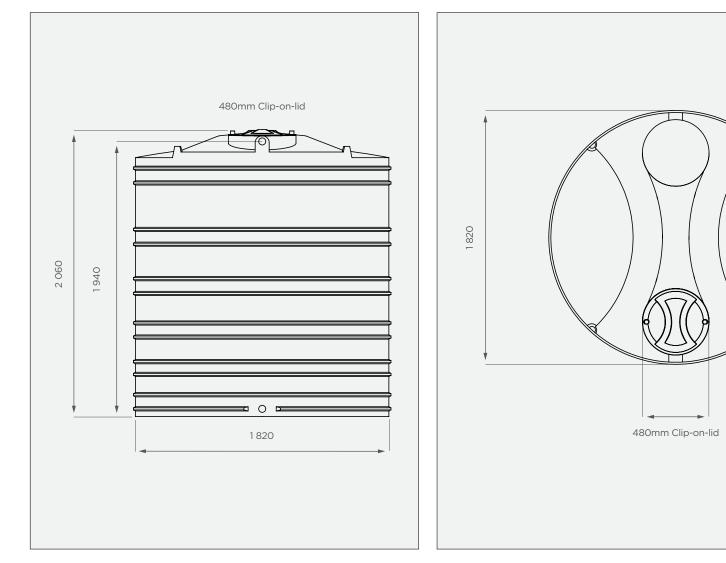

## **FRONT VIEW**

**TOP VIEW** 

## **PRODUCT SPECIFICATIONS**

| Water    | SG 1                      |
|----------|---------------------------|
| Inlet    | 40mm female water fitting |
| Overflow | No Overflow               |
| Outlet   | 40mm water fitting        |
| Lid      | 480mm                     |

All dimensions are in millimeters and scale is not 100% to scale. This drawing is the property of JoJo.