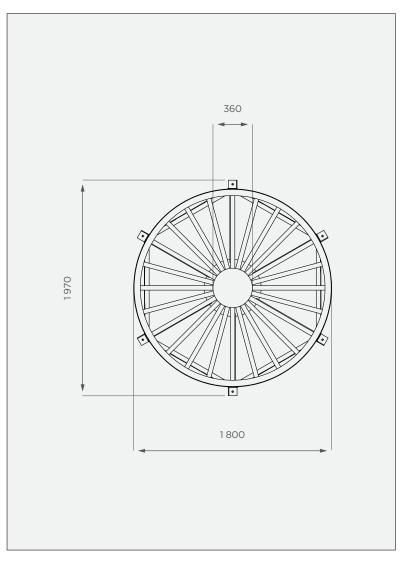

# **TOP VIEW**

All dimensions are in millimeters and scale is not 100% to scale. This drawing is the property of JoJo.