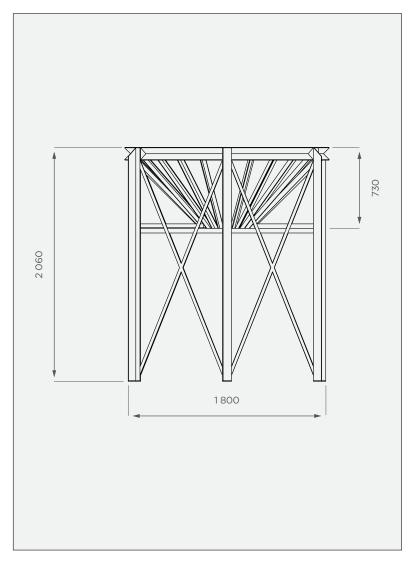

## **FRONT VIEW**

All dimensions are in millimeters and scale is not 100% to scale. This drawing is the property of JoJo.