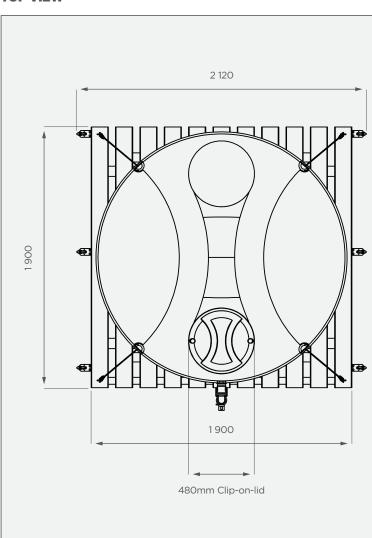

#### **TOP VIEW**

## **PRODUCT SPECIFICATIONS**

| Water | SG 1  |
|-------|-------|
| Lid   | 480mm |

All dimensions are in millimeters and scale is not 100% to scale. This drawing is the property of JoJo.