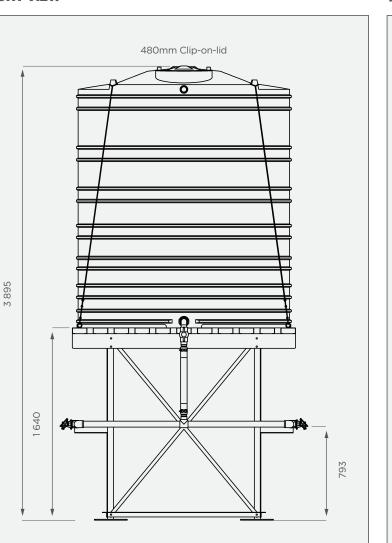

# **FRONT VIEW**

## **PRODUCT SPECIFICATIONS**

| Water | SG 1  |
|-------|-------|
| Lid   | 480mm |

## Supplied with:

- 1 x 5 000lt vertical water tank
- 1 x 1.5m tank stand
- 6 x taps with anti-theft systems
- Quick couplers and flexible supply pipes
- Spotwelded bolts, nuts & pipes
- Wire & turnbuckles

#### Stand

- Painted with Red-oxide
- Supplied as an assembled unit

All dimensions are in millimeters and scale is not 100% to scale. This drawing is the property of JoJo.