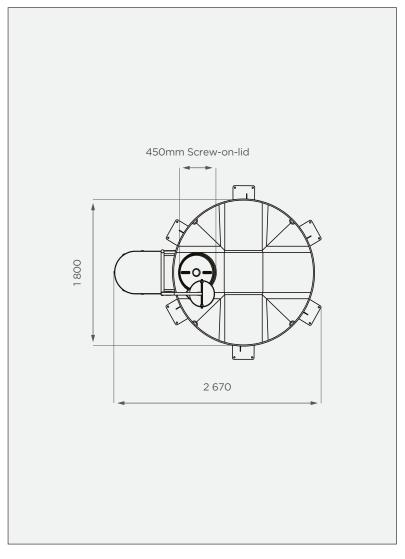

#### **TOP VIEW**

#### **PRODUCT SPECIFICATIONS**

| Chemical/Medium | SG 1.4 |
|-----------------|--------|
| Lid             | 450mm  |