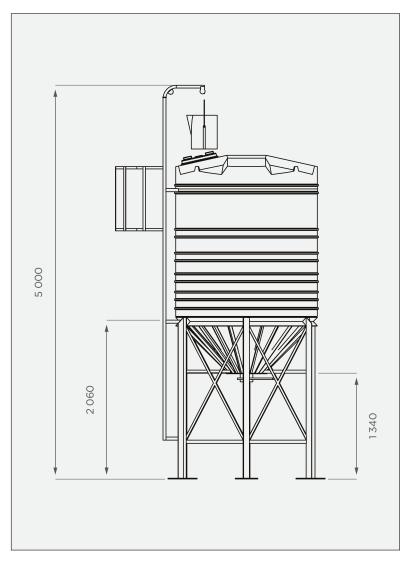

#### **SIDE VIEW**

# **5 000 It Grain Silo**

#### Supplied with:

- 1 x 5 000lt silo tank
- 1 x silo stand
- 1 x Ladder with swing arm and back rest
- 1 x Silo bucket
- 1 x 160mm sluice