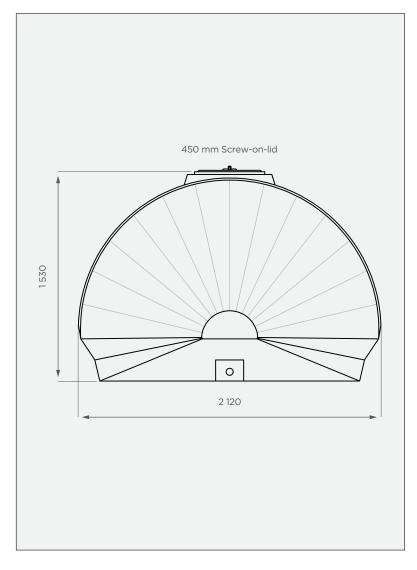

# **FRONT VIEW**

## **PRODUCT SPECIFICATIONS**

| Chemical /<br>Medium | SG 1           |
|----------------------|----------------|
| Outlet               | 50mm connector |
| Lid                  | 450mm          |

All dimensions are in millimeters and scale is not 100% to scale. This drawing is the property of JoJo.