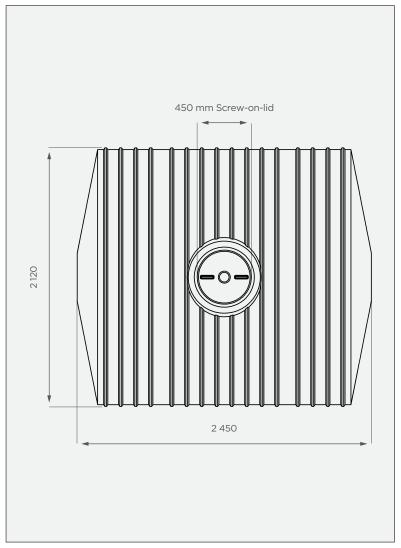

## **TOP VIEW**

## **PRODUCT SPECIFICATIONS**

| Chemical /<br>Medium | SG 1           |
|----------------------|----------------|
| Outlet               | 50mm connector |
| Lid                  | 450mm          |

All dimensions are in millimeters and scale is not 100% to scale. This drawing is the property of JoJo.