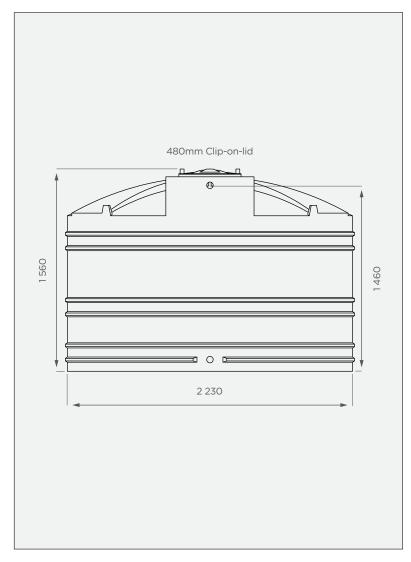

# **FRONT VIEW**

### **PRODUCT SPECIFICATIONS**

| Water    | SG 1                      |
|----------|---------------------------|
| Inlet    | 40mm female water fitting |
| Overflow | 40mm female water fitting |
| Outlet   | 40mm water fitting        |
| Lid      | 480mm                     |

All dimensions are in millimeters and scale is not 100% to scale. This drawing is the property of JoJo.