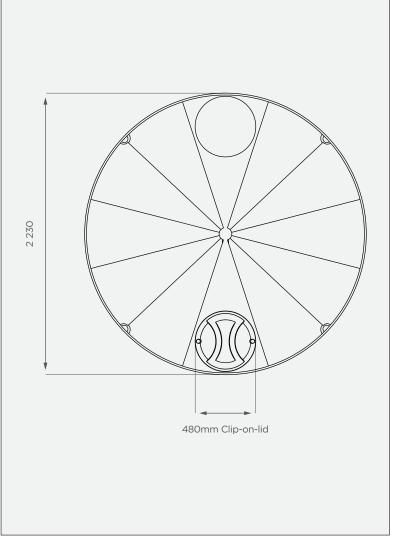

## **TOP VIEW**

### **PRODUCT SPECIFICATIONS**

| Water    | SG 1                      |
|----------|---------------------------|
| Inlet    | 40mm female water fitting |
| Overflow | 40mm female water fitting |
| Outlet   | 40mm water fitting        |
| Lid      | 480mm                     |

All dimensions are in millimeters and scale is not 100% to scale. This drawing is the property of JoJo.