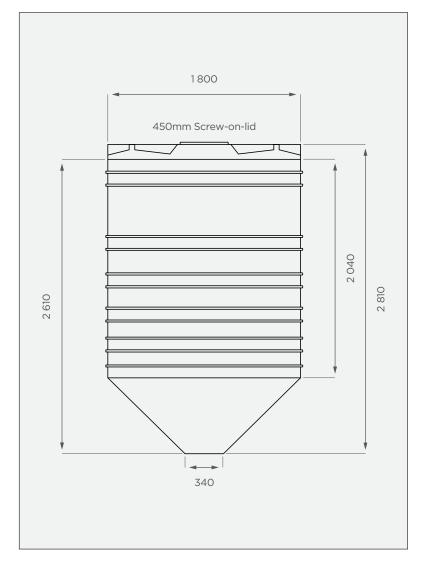

## **FRONT VIEW**

## **PRODUCT SPECIFICATIONS**

| Chemical/Medium | SG 1.4 |
|-----------------|--------|
| Outlet          | 340mm  |
| Lid             | 450mm  |