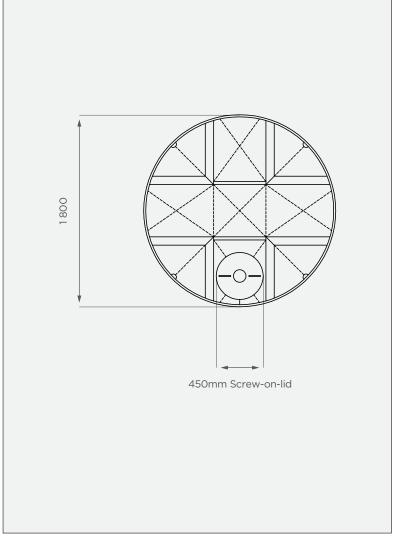

## **TOP VIEW**

## **PRODUCT SPECIFICATIONS**

| Chemical/Medium | SG 1.4 |
|-----------------|--------|
| Outlet          | 340mm  |
| Lid             | 450mm  |