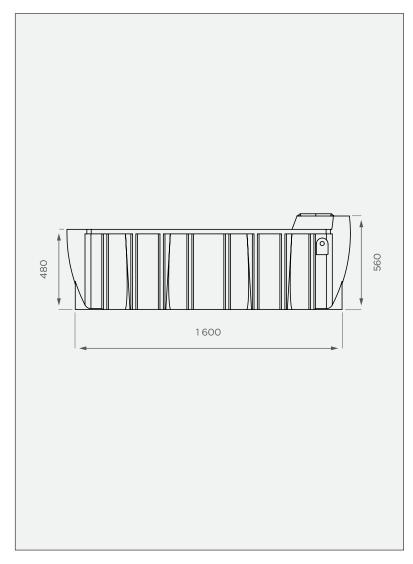

## **SIDE VIEW**

# **500 It Cattle Trough**

This is a stock item in Black

#### **PRODUCT SPECIFICATIONS**

| Inlet           | Ball valve      |
|-----------------|-----------------|
| Outlet          | 50/40mm reducer |
| - complete with | Thumb end plug  |