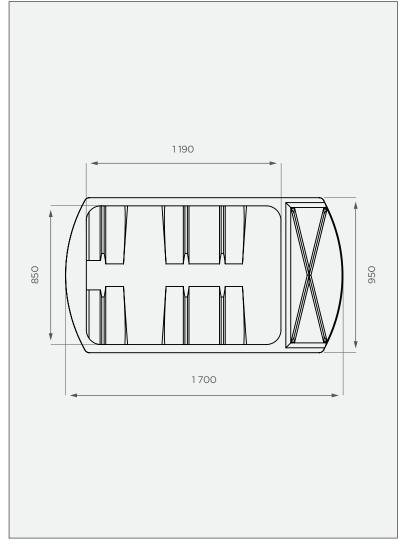

## **TOP VIEW**

# **500 It Cattle Trough**

This is a stock item in Black

#### **PRODUCT SPECIFICATIONS**

| Inlet           | Ball valve      |
|-----------------|-----------------|
| Outlet          | 50/40mm reducer |
| - complete with | Thumb end plug  |