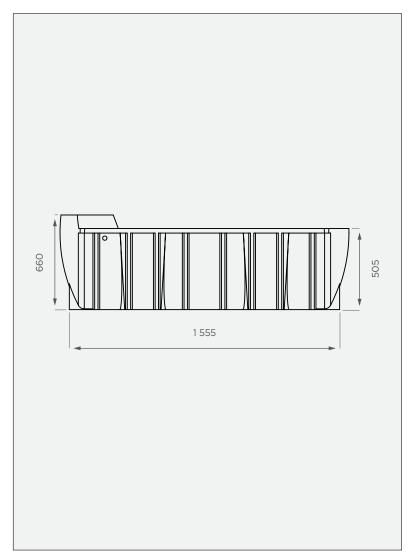

# **SIDE VIEW**

# **500 It Cattle Trough Western Cape Mould**

This is a stock item in Black