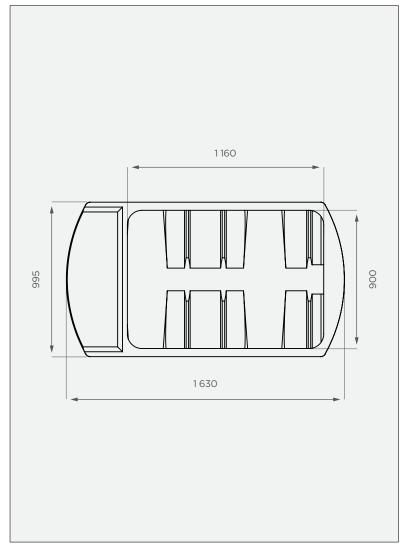

## **TOP VIEW**

# **500 It Cattle Trough Western Cape Mould**

This is a stock item in Black