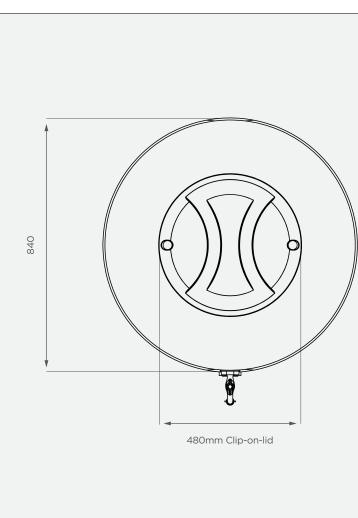

#### **TOP VIEW**

## **PRODUCT SPECIFICATIONS**

| Water           | SG 1                                                                                 |
|-----------------|--------------------------------------------------------------------------------------|
| Inlet           | 40mm female water fitting                                                            |
| Overflow        | 40mm female water fitting                                                            |
| Outlet          | 40mm water fitting                                                                   |
| - complete with | 25mm ball valve<br>40/25mm reducer<br>25mm barrel nipple<br>20mm male hose connector |
| 2nd Outlet      | 20mm fitting                                                                         |
| - complete with | 20mm tommy tap<br>20mm tap connector                                                 |
| Lid             | 480mm                                                                                |

## **3-year warranty**

3

YEAR

- Made with the best quality virgin LLDPE
- UV-stabilised outer layer
- BPA-free

Lightweight

All dimensions are in millimeters and scale is not 100% to scale. This drawing is the property of JoJo.