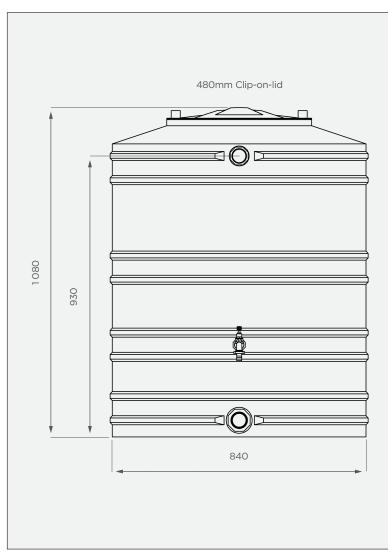

## **FRONT VIEW**

## **PRODUCT SPECIFICATIONS**

| Water           | SG 1                                                                                 |
|-----------------|--------------------------------------------------------------------------------------|
| Inlet           | 40mm female water fitting                                                            |
| Overflow        | 40mm female water fitting                                                            |
| Outlet          | 40mm water fitting                                                                   |
| - complete with | 25mm ball valve<br>40/25mm reducer<br>25mm barrel nipple<br>20mm male hose connector |
| 2nd Outlet      | 20mm fitting                                                                         |
| - complete with | 20mm tommy tap<br>20mm tap connector                                                 |
| Lid             | 480mm                                                                                |

## **3-year warranty**

3

YEAR

- Made with the best quality virgin LLDPE
- UV-stabilised outer layer
- BPA-free

Lightweight

All dimensions are in millimeters and scale is not 100% to scale. This drawing is the property of JoJo.