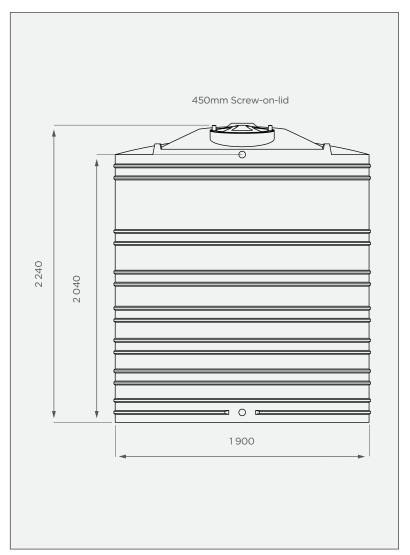

# **5 250 It Vertical Medium Tank**

This is a stock item in Natural White

### **FRONT VIEW**

### **PRODUCT SPECIFICATIONS**

|  | Chemical/Medium | SG 1.4         |
|--|-----------------|----------------|
|  | Outlet          | 50mm connector |
|  | Lid             | 450mm          |