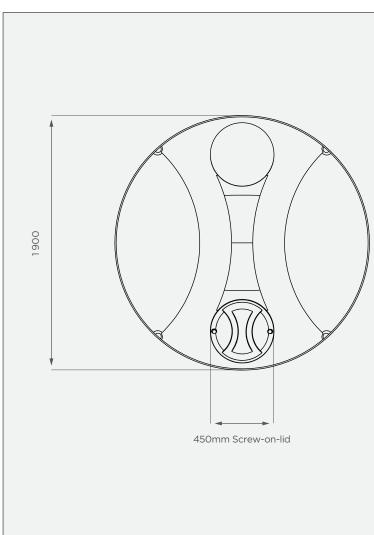

#### **TOP VIEW**

### **PRODUCT SPECIFICATIONS**

|  | Chemical/Medium | SG 1.4         |
|--|-----------------|----------------|
|  | Outlet          | 50mm connector |
|  | Lid             | 450mm          |